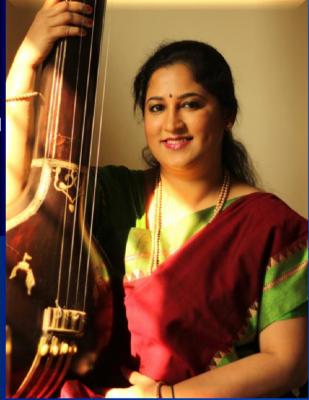

## Smi Vashashwi Sarpotdar

Senior Disciple of Padma Talwalkar

## Pt Ramdas Palsule (Tabla) Sukhada Khire(Harmonium)

Yashashwi, disciple of Pandita Padma Talwalkar, is gifted with a mellifluous and deeply expressive voice. Yashaswi captivates audiences from the very first note. In addition to Khayals, she is well-known for bhajans and abhangs. Recipient of several prestigious awards & recognitions. She will be accompanied by Pt Ramdas Palsule on Tabla and Sukhada Patwardhan Khire on Harmonium