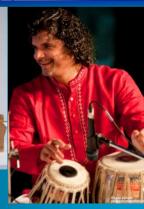

## Pt Ramdas Palsule (Tabla) Sukhada Khire(Harmonium)

Yashashwi, disciple of Pandita Padma Talwalkar, is gifted with a mellifluous and deeply expressive voice. Yashaswi captivates audiences from the very first note. In addition to Khayals, she is well-known for bhajans and abhangs. Recipient of several prestigious awards & recognitions. She will be accompanied by Pt Ramdas Palsule on Tabla and Sukhada Patwardhan Khire on Harmonium